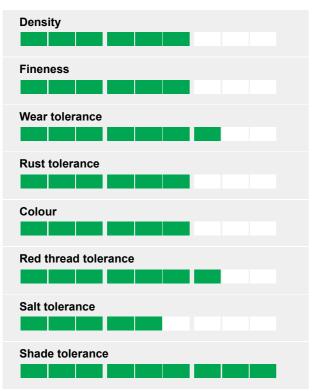

### **Ratings**

#### **Overall top ratings**

BERLIOZ 1 is an exceptional variety being very high ranked for sports use. Most of the rated characters are above average.

#### Description

BERLIOZ 1 is medium-dark coloured with dense variety, with an above average resistance to rust. It has excellent wear tolerance and recovery.

#### Turfgrass Seed 2024 Sports Uses (Mown at 25mm)

| Cultivar     | Live Ground<br>Cover | Visual Merit | Mean | Recovery | Shoot<br>Density | Fineness of<br>Leaf | Resistance<br>to Red<br>Thread |
|--------------|----------------------|--------------|------|----------|------------------|---------------------|--------------------------------|
| Berlioz<br>1 | 7.2                  | 7.2          | 7.2  | 6.7      | 6.9              | 6.1                 | 5.4                            |
| Mean of all  | 6.8                  | 6.8          | 6.8  | 6.6      | 6.7              | 6.6                 | 5.7                            |